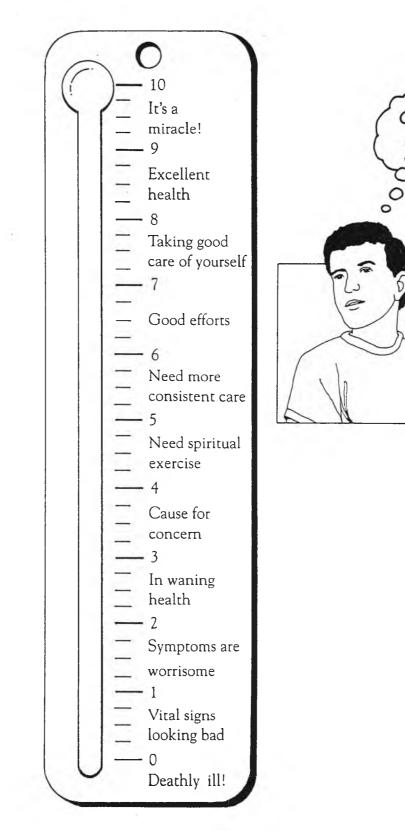

## What's My Spiritual Temperature?

1.

An examination of conscience can help evaluate a person's spiritual health. Read the following questions. Respond honestly. Circle your response with 0 = never and 10 = all the time. When you are finished, add up your total score. To get your "spiritual temperature," divide your total by eight.

Do I participate at Mass, realizing what I give is as important as what I receive?

|    | 201                                                                    | Partie                                                                                               | .putt u |   |   |   |   |   |   |   |    |  |
|----|------------------------------------------------------------------------|------------------------------------------------------------------------------------------------------|---------|---|---|---|---|---|---|---|----|--|
|    | 0                                                                      | 1                                                                                                    | 2       | 3 | 4 | 5 | 6 | 7 | 8 | 9 | 10 |  |
| 2. | Do I willingly and openly try to grow in faith?                        |                                                                                                      |         |   |   |   |   |   |   |   |    |  |
|    | 0                                                                      | 1                                                                                                    | 2       | 3 | 4 | 5 | 6 | 7 | 8 | 9 | 10 |  |
| 3. | Do I                                                                   | Do I show respect for authority?                                                                     |         |   |   |   |   |   |   |   |    |  |
|    | 0                                                                      | 1                                                                                                    | 2       | 3 | 4 | 5 | 6 | 7 | 8 | 9 | 10 |  |
| 4. | Do I show family members that I love them?                             |                                                                                                      |         |   |   |   |   |   |   |   |    |  |
|    | 0                                                                      | 1                                                                                                    | 2       | 3 | 4 | 5 | 6 | 7 | 8 | 9 | 10 |  |
| 5. | Am I truthful in my behavior, even when I may get in trouble?          |                                                                                                      |         |   |   |   |   |   |   |   |    |  |
|    | 0                                                                      | 1                                                                                                    | 2       | 3 | 4 | 5 | 6 | 7 | 8 | 9 | 10 |  |
| 6. | Am I considerate of others, even those who aren't my friends?          |                                                                                                      |         |   |   |   |   |   |   |   |    |  |
|    | 0                                                                      | 1                                                                                                    | 2       | 3 | 4 | 5 | 6 | 7 | 8 | 9 | 10 |  |
| 7. | Do I                                                                   | 1 2 3 4 5 6 7 8 9 10<br>I keep a healthy and respectful attitude towards my body and that of others? |         |   |   |   |   |   |   |   |    |  |
|    | 0                                                                      | 1                                                                                                    | 2       | 3 | 4 | 5 | 6 | 7 | 8 | 9 | 10 |  |
| 8. | Do I try to see and respond to the needs of others?                    |                                                                                                      |         |   |   |   |   |   |   |   |    |  |
|    | 0                                                                      | 1                                                                                                    | 2       | 3 | 4 | 5 | 6 | 7 | 8 | 9 | 10 |  |
|    | MY TOTAL SCORE<br>MY SPIRITUAL TEMPERATURE<br>(total divided by eight) |                                                                                                      |         |   |   |   |   |   |   |   |    |  |
|    |                                                                        |                                                                                                      |         |   |   |   |   |   |   |   |    |  |
|    |                                                                        |                                                                                                      |         |   |   |   |   |   |   |   |    |  |

## What's My Spiritual Temperature?

6

D