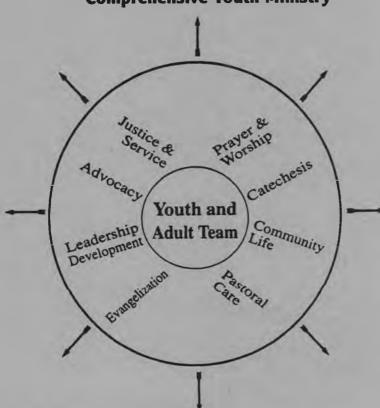

Comprehensive Youth Ministry begins with a team of adults and youth formed for ministry

## **Assumes:**

- that youth have different needs
- that youth like to choose how to be involved
- that youth have hectic schedules
- that many people doing a little can get a lot accomplished
- that young people benefit by having a variety of adults to relate to